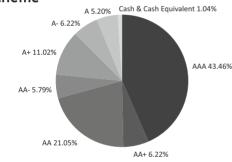

|                |       |            |         |
| (    | Cash & Cash Equivalent                                  |                |       |            |         |
| 1    | Vet Receivables/Payables                                |                |       | (870.93)   | (0.09%) |
| 1    | Total                                                   |                |       | (870.93)   | (0.09%) |
| (    | GRAND TOTAL                                             |                |       | 738,574.89 | 100.00% |

Notes: 1. All corporate ratings are assigned by rating agencies like CRISIL, CARE, ICRA, IND, & BWR. 2. Weighted Average Expense Ratio : RP: 1.80% DP: 1.20% \* Less than 0.01% @ Market value includes accrued interest but not due

# Rating Profile of the Portfolio of the Scheme



## FEATURES

- PLANS: REGULAR PLAN (RP) & DIRECT PLAN (DP)
  - Minimum investment and minimum additional purchase (RP & DP)

₹ 1,000/- & any amount hereafter

| • | Options available: | (RP & DP) • | Entry load: Not Applicable |
|---|--------------------|-------------|----------------------------|
|   | Growth             | •           | Exit load:                 |

- Dividend
  - Holding Period : < 12 months: 1%~; >= 12 months: Nil

~If the units redeemed or switched

out are upto 10% of the units (the

limit) purchased or switched: Nil.

- Reinvest DividendPayout DividendDaily Dividend Reinvest
- Weekly Dividend
   Keinvest Dividend
- Payout Dividend
- Monthly Dividend
- Reinvest Dividend - Payout Dividend
- Quaterly Dividend
- Reinvest Dividend
   Payout Dividend

## NAV AS ON SEPTEM