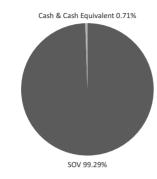

es/Payables        |                 |           | 3.82                          | 0.02%              |
|            | Total                           |                 |           | 3.82                          | 0.02%              |
|            | GRAND TOTAL                     |                 |           | 13,778.63                     | 100.00%            |

Notes: Weighted Average Expense Ratio: RP: 0.49% DP: 0.24% @ Market value includes accrued interest but not due

<sup>5</sup>Investors are requested to visit the website of DSP BlackRock Mutual Fund ('the Fund') at www.dspblackrock.com or AMFI's website at www.amfiindia.com for NAV at each plan and option level for the Schemes of the Fund, which is updated on each business day.

# Rating Profile of the Portfolio of the Scheme



## NAV AS ON SEPTEMBER 29, 2017<sup>5</sup>

<u>Regular Plan</u> Growth: ₹ 13.6796 <u>Direct Plan</u> Growth: ₹ 13.7829

# **Comparative Performance of all schemes**

#### FUND MANAGER - Atul Bhole is managing the scheme since June 2016.

| DSP BlackRock Equity Fund (DSPBREF)        |                      |                     |                       |                        |                             |
|--------------------------------------------|----------------------|---------------------|-----------------------|------------------------|-----------------------------|
| Period                                     | DSPBR Equity<br>Fund | Nifty 500<br>Index^ | Nifty 50 <sup>#</sup> | Nifty 500<br>Index TR^ | Nifty 50<br>TR <sup>#</sup> |
| 1 year                                     |