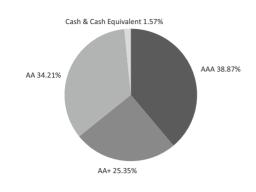

|                 |           | 159.67                        | 0.29               |
|            | Cash & Cash Equipalizat                                |                 |           |                               |                    |
|            | Cash & Cash Equivalent                                 |                 |           | 747 77                        | 4 30               |
|            | Net Receivables/Payables                               |                 |           | 716.77                        | 1.28               |
|            | Total                                                  |                 |           | 716.77                        | 1.28               |

# Rating Profile of the Portfolio of the Scheme



## NAV AS ON SEPTEMBER 29, 2017<sup>5</sup>

<u>Regular Plan</u> Growth: ₹ 53.8233 <u>Direct Plan</u> Growth: ₹ 55.4999

<sup>5</sup>Investors are requested to visit the website of DSP BlackRock Mutual Fund ('the Fund') at www.dspblackrock.com or AMFI's website at www.amfiindia.com for NAV at each plan and option level for the Schemes of the Fund, which is updated on each business day.

# DSP BlackRock Ultra Short Term Fund

# Portfolio

| Sr.<br>No. | Name of Instrument                                                      | Rating/Industry      | Quantity     | Market value<br>(₹ In lakhs)® | % to Net<br>Assets |
|------------|-------------------------------------------------------------------------|----------------------|--------------|-------------------------------|------------------