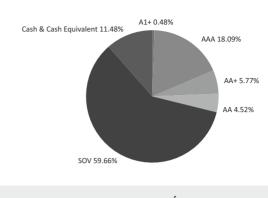

|            | 206.60                        | 0.10%              |
|            | Net Receivables/Payables                              |                 |            | 10,086.71                     | 4.79%              |
|            | Total                                                 |                 |            | 10,293.31                     | 4.89%              |
|            | GRAND TOTAL                                           |                 |            | 210,232.30                    | 100.00%            |

Notes: 1. All corporate ratings are assigned by rating agencies like CRISIL, CARE, ICRA, IND. 2. Weighted Average Expense Ratio : RP: 1.09% DP: 0.74% @ Market value includes accrued interest but not due

# Rating Profile of the Portfolio of the Scheme



## NAV AS ON SEPTEMBER 29, 2017<sup>s</sup>

Regular Plan Growth: ₹ 2023.6543 <u>Direct Plan</u> Growth: ₹ 2058.2469

<sup>5</sup>Investors are requested to visit the website of DSP BlackRock Mutual Fund ('the Fund') at www.dspblackrock.com or AMFI's website at www.amfiindia.com for NAV at each plan and option level for the Schemes of the Fund, which is updated on each business day.

"With effect from September 8, 2017, Institutional plan of the scheme has renamed as Regular Plan

# DSP BlackRock Bond Fund

## FUND MANAGER

Vikram Chopra Total work experience of 15 years. Managing this Scheme since July 2016. Portfolio

#### Pankaj Sharma

Total work experience of 23 years. Managing this Scheme since July 2016.

## INVESTMENT OBJECTIVE

An Open Ended income Scheme, seeking to generate an