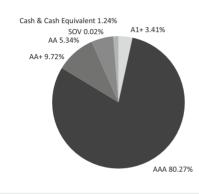

|            |         |
| 42 | CBLO / Reverse Repo Investments | 4,701.46   | 1.11%   |
|    | Total                           | 4,701.46   | 1.11%   |
|    |                                 |            |         |
|    | Cash & Cash Equivalent          |            |         |
|    | Net Receivables/Payables        | 703.47     | 0.13%   |
|    | Total                           | 703.47     | 0.13%   |
|    | GRAND TOTAL                     | 424,655.90 | 100.00% |
|    |                                 |            |         |

Notes: 1. All corporate ratings are assigned by rating agencies like CRISIL, CARE, ICRA, IND & BWR. 2. Weighted Average Expense Ratio : RP: 0.99% DP: 0.25% @ Market value includes accrued interest but not due

# Rating Profile of the Portfolio of the Scheme



## NAV AS ON SEPTEMBER 29, 2017<sup>5</sup>

<u>Regular Plan</u> Growth: ₹ 28.9424 <u>Direct Plan</u> Growth: ₹ 29.8821

<sup>5</sup>Investors are requested to visit the website of DSP BlackRock Mutual Fund ('the Fund') at www.dspblackrock.com or AMFI's website at www.amfiindia.com for NAV at each plan and option level for the Schemes of the Fund, which is updated on each business day.

Vikram Chopra Total work experience of 15 years. Managing this Scheme since July 2016.

#### Laukik Bagwe

Total work experience of 15 years. Managing this Scheme since July 2016.

## INVESTMENT OBJECTIVE

The investment objective of the Scheme is to seek to generate income and capital appreciation by primarily investing in a portfolio of high quality debt and money market securities that are issued by ba