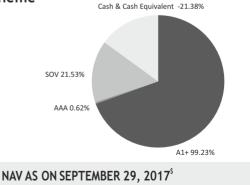

## NAV AS ON

SEPTEMBER 29, 2017<sup>\$</sup>

Regular Plan Growth: ₹ 35.351

> Direct Plan Growth: ₹ 36.408

TOTAL AUM AS ON SEPTEMBER 29, 2017 2,388.03 Cr

MONTHLY AVERAGE AUM AS ON SEPTEMBER 29, 2017 2,437.71 Cr