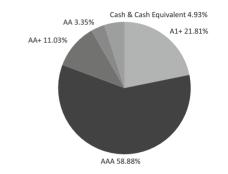

| 10.75%             |

| 41 | CBLO / Reverse Repo Investments | 22,035.12  | 4.85%   |
|----|---------------------------------|------------|---------|
|    | Total                           | 22,035.12  | 4.85%   |
|    |                                 |            |         |
|    | Cash & Cash Equivalent          |            |         |
|    | Net Receivables/Payables        | 131.26     | 0.08%   |
|    | Total                           | 131.26     | 0.08%   |
|    | GRAND TOTAL                     | 453,945.04 | 100.00% |

Notes: 1. All corporate ratings are assigned by rating agencies like CRISIL, CARE, ICRA, IND. 2. Weighted Average Expense Ratio : RP: 0.48% DP: 0.14% @ Market value includes accrued interest but not due

# Rating Profile of the Portfolio of the Scheme



## NAV AS ON SEPTEMBER 29, 2017<sup>5</sup>

<u>Regular Plan</u> Growth: ₹ 12.2307 Direct Plan Growth: ₹ 12.3400

<sup>5</sup>Investors are requested to visit the website of DSP BlackRock Mutual Fund ('the Fund') at www.dspblackrock.com or AMFI's website at www.amfiindia.com for NAV at each plan and option level for the Schemes of the Fund, which is updated on each business day.

## FUND MANAGER

Laukik Bagwe Total work experience of 15 years.

Managing this Scheme since March 2015

#### Kedar Karnik

Total work experience of 11 years. Managing this Scheme since July 2016.

### INVESTMENT OBJECTIVE

The investment objective of the Scheme is to seek to generate returns commensurate with risk from a portfolio constituted of money market securities and/ or debt securities. There is no assur